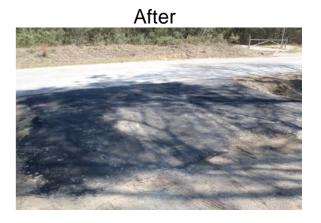

## Stormwater Infrastructure

Project Summary

Project Summary: Burton Wells Road

**Activity:** Routine/Preventive Maintenance

Completion: Mar-14

**Narrative Description of Project:** 

Installed (1) driveway pipe.