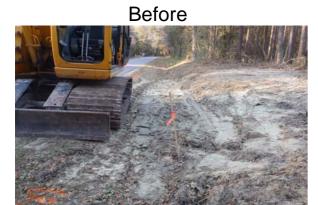

## Stormwater Infrastructure

Project Summary

Project Summary: Burton Wells Road

**Activity:** Routine/Preventive Maintenance

Completion: Mar-14

**Narrative Description of Project:** 

Installed (1) driveway pipe.