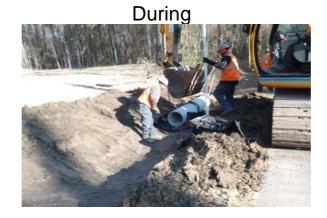

## Stormwater Infrastructure

Project Summary

Project Summary: Burton Wells Road

**Activity:** Routine/Preventive Maintenance

Completion: Mar-14

**Narrative Description of Project:** 

Installed (1) driveway pipe.