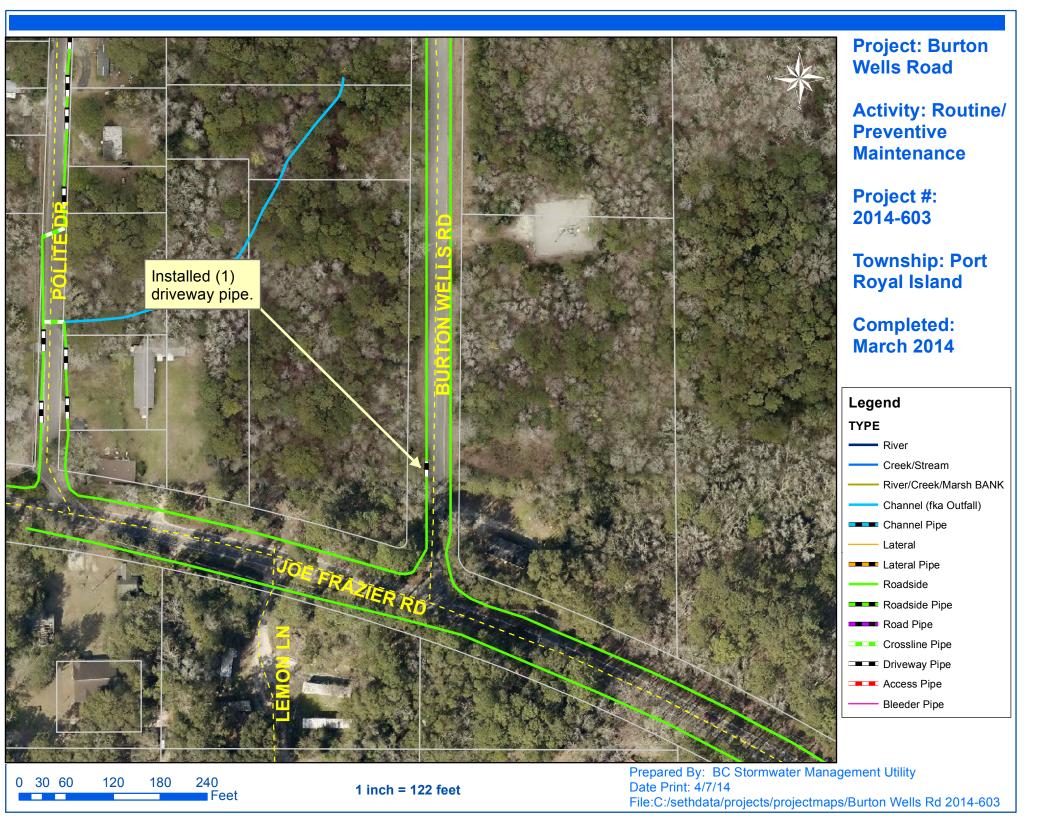

## Stormwater Infrastructure

Project Summary

Project Summary: Burton Wells Road

**Activity:** Routine/Preventive Maintenance

Completion: Mar-14

**Narrative Description of Project:** 

Installed (1) driveway pipe.